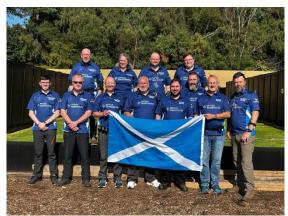

# Scotland Gallery Rifle & Pistol Team Match Report

15 members of the Scotland Gallery Rifle & Pistol Team travelled to the NRA Shooting Centre Bisley to compete in the Gallery Rifle & Pistol National Championships on Saturday 2<sup>nd</sup> and Sunday 3<sup>rd</sup> September.

Left to right – Robert L Tonner, Stuart Russell, Robert J Tonner, Jim Sinclair, Lara Bestwick, Graeme Dodds, Jonny Cormie, Scott Lyon, Charles Bestwick, Mike Hibberd, Ian Burton, Chris Douglas

Left to right – Leslie Kong, Ian Burton, Jim Sinclair, Charles Bestwick, Mike Hibberd, Graeme Dodds, Jonny Cormie, Chris Douglas, Scott Lyon, Glenn Gordon, Lara Bestwick, Colin Oswald.