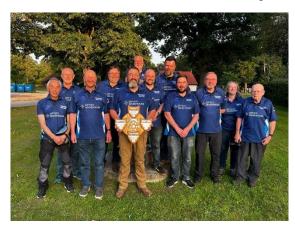

# Scotland Gallery Rifle & Pistol Team Match Report

15 members of the Scotland Gallery Rifle & Pistol Team travelled to the NRA Shooting Centre Bisley to compete in the Gallery Rifle & Pistol National Championships on Saturday 2<sup>nd</sup> and Sunday 3<sup>rd</sup> September.

Left to right – Robert L Tonner, Stuart Russell, Robert J Tonner, Jim Sinclair, Lara Bestwick, Graeme Dodds, Jonny Cormie, Scott Lyon, Charles Bestwick, Mike Hibberd, Ian Burton, Chris Douglas

Left to right – Leslie Kong, Ian Burton, Jim Sinclair, Charles Bestwick, Mike Hibberd, Graeme Dodds, Jonny Cormie, Chris Douglas, Scott Lyon, Glenn Gordon, Lara Bestwick, Colin Oswald.